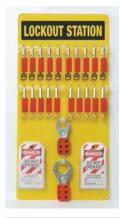

#### **▶ 20-Lock Board**

- Dimensions: 231/2"H x 111/2"W
- Includes 20 padlocks (99552 or 99500), two 1" hasps (65375), two 1½" hasps (65376) and 24 heavy duty tags (65520)

### **▶ 10-Lock Board**

- Dimensions: 13½"H x 13½"W
- Includes 10 padlocks (99552 or 99500), two 1" hasps (65375), two 1½" hasps (65376) and 12 heavy duty tags (65520)

| Catalog No. | Description                                         |
|-------------|-----------------------------------------------------|
| 51187       | 10-Lock Board (Filled w/ Brady Safety Padlocks)     |
| 51188       | 10-Lock Board (Filled w/ Brady 3/4" Steel Padlocks) |
| 50990       | 10-Lock Board (Board Only)                          |