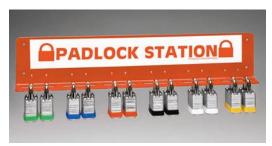

## Lock Boards

- Board made of 3/16"-thick yellow acrylic with acrylic lock rails
- Tag pockets made of clear polycarbonate, hold tags up to 3" wide

## **▶** 36-Lock Board

- Dimensions: 21½"H x 23½"W
- Includes 36 padlocks (99552 or 99500), three 1" hasps (65375), three 1½" hasps (65376) and 36 heavy duty tags (65520)

| Catalog No. | Description                                         |
|-------------|-----------------------------------------------------|
| 51189       | 20-Lock Board (Filled w/ Brady Safety Padlocks)     |
| 51194       | 20-Lock Board (Filled w/ Brady 3/4" Steel Padlocks) |
| 50991       | 20-Lock Board (Board Only)                          |

| Catalog No. | Description                                         |
|-------------|-----------------------------------------------------|
| 51195       | 36-Lock Board (Filled w/ Brady Safety Padlocks)     |
| 51196       | 36-Lock Board (Filled w/ Brady 3/4" Steel Padlocks) |
| 50992       | 36-Lock Board (Board Only)                          |