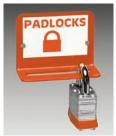

#### **▶ PRINZING Padlock Stations**

- · Constructed of 14 gauge steel with red plastic coating
- Small station holds up to 4 padlocks (21/4"H x 3"W x 11/4"D)
- Large station holds up to 24 padlocks (3"H x 16"W x 11/4"D)
- Padlocks not included

| Catalog No. | Description           |
|-------------|-----------------------|
| LR060E      | Small Padlock Station |
| LR360E      | Large Padlock Station |