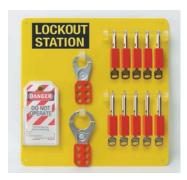

### **▶ 10-Lock Board**

- Dimensions: 13½"H x 13½"W
- Includes 10 padlocks (99552 or 99500), two 1" hasps (65375), two 1½" hasps (65376) and 12 heavy duty tags (65520)

| Catalog No. | Description                                         |
|-------------|-----------------------------------------------------|
| 51187       | 10-Lock Board (Filled w/ Brady Safety Padlocks)     |
| 51188       | 10-Lock Board (Filled w/ Brady 3/4" Steel Padlocks) |
| 50990       | 10-Lock Board (Board Only)                          |