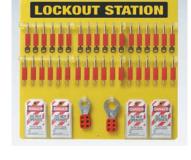

## **▶** 36-Lock Board

- Dimensions: 21½"H x 23½"W
- Includes 36 padlocks (99552 or 99500), three 1" hasps (65375), three 1½" hasps (65376) and 36 heavy duty tags (65520)

| Catalog No. | Description                                         |
|-------------|-----------------------------------------------------|
| 51189       | 20-Lock Board (Filled w/ Brady Safety Padlocks)     |
| 51194       | 20-Lock Board (Filled w/ Brady 3/4" Steel Padlocks) |
| 50991       | 20-Lock Board (Board Only)                          |

| Catalog No. | Description                                         |
|-------------|-----------------------------------------------------|
| 51195       | 36-Lock Board (Filled w/ Brady Safety Padlocks)     |
| 51196       | 36-Lock Board (Filled w/ Brady 3/4" Steel Padlocks) |
| 50992       | 36-Lock Board (Board Only)                          |