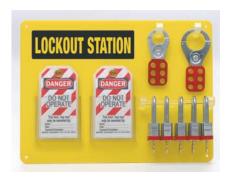

#### **▶** 5-Lock Board

- Dimensions: 11½"H x 15½"W
- Includes 5 padlocks (99552 or 99500), one 1" metal hasp (65375), one 1½" metal hasp (65376) and 12 heavy duty tags (65520)

| Catalog No. | Description                                        |
|-------------|----------------------------------------------------|
| 51181       | 5-Lock Board (Filled w/ Brady Safety Padlocks)     |
| 51186       | 5-Lock Board (Filled w/ Brady 3/4" Steel Padlocks) |
| 50989       | 5-Lock Board (Board Only)                          |